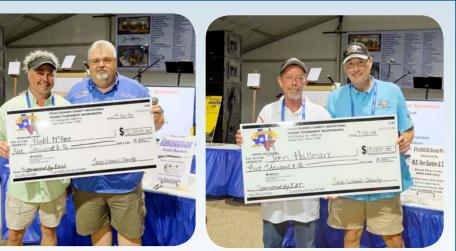

# volume 15

Congratulations to Kenneth Davis, winner of this year's Grand Prize of \$10,000, which was donated by W.D. (Bill) Von Gonten. We also want to congratulate the winners of our two \$5,000 cash Raffle Buckets, Todd McGee won the \$5,000 sponsored by Ensco and John Hallmark won the